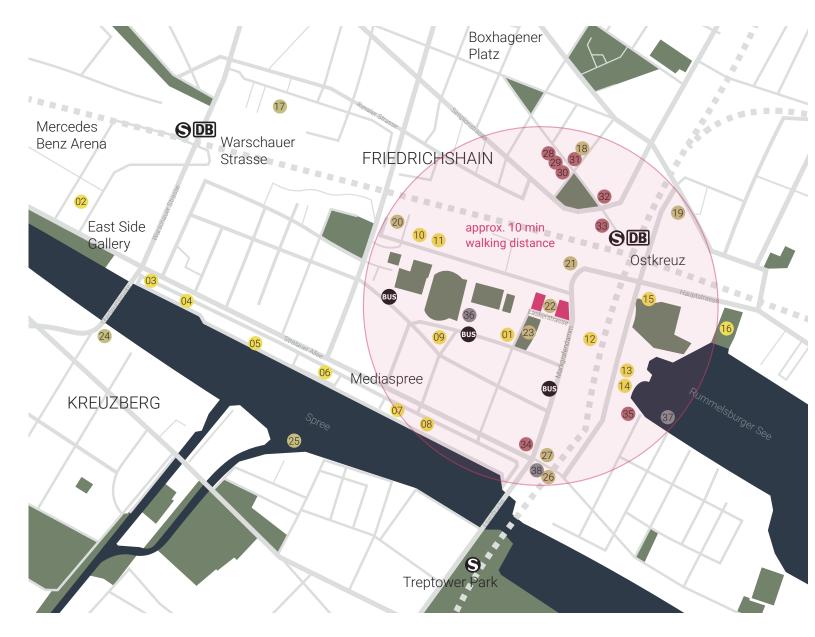

#### BUSINESS | NEW DEVELOPMENTS

- 01 | Ostkreuz Campus (Pandion) Main Tenant: Enpal (17.300 m<sup>2</sup>)
- 02 | Zalando Headquarter
- 03 | Universal Music
- 04 | Tik Tok Germany
- 05 | Coca-Cola Headquarter
- 06 | Volkswagen SID Berlin
- 07 | Porsche Digital Lab
- 08 | Liebeskind Headquarter
- 09 | Bosse & Spree Student Apartments
- 10 | A New Day Studio
- 11 | Independent Artists Management
- 12 | Commercial area
- 13 | B:HUB (Streletzki Gruppe)
- 14 | An der Mole (Howoge)
- 15 | AXIS Offices (Streletzki Gruppe)
- 16 | My Bay My Way (Groth Gruppe)

#### ENTERTAINMENT | LIFESTYLE

- 17 | RAW Creative Area
- 18 | Zebrano-Theater
- 19 | Theater Strahl
- 20 | Napoleon Komplex Event Space
- 21 | ://about blank Club
- 22 | Kino Zukunft
- 23 | Laskerwiese
- 24 | Watergate Club
- 25 | Badeschiff Event Area
- 26 | Club OST
- 27 | Renate Club & Event Space

#### FOOD & DRINKS

- 28 | Transit
- 29 | Kleines Sonntag
- 30 | Glory Duck
- 31 | Umami F-Hain
- 32 | Milja & Schäfa
- 33 | Denn's Bio Markt
- 34 | Krass Böser Wolf
- 35 | Urbayn

#### SPORT

36 | Squash Center 37 | Stand-Up Paddle Jetty 38 | Beat 81

## NEW BOOM CORRIDOR

A LASKA ties in with the historical significance of the area around the transportation hub Ostkreuz. After its renovation, it is once again the most heavily frequented train station of Berlin. Over the next few years, further projects will be developed here, which will form the link between Mediaspree and the new southeastern boom axis between Berlin's city center and the Oberschöneweide district.

The immediate neighborhood is characterized by a colorful mix of leisure and cultural activities. The high quality of life offers a place where people enjoy to work and live.