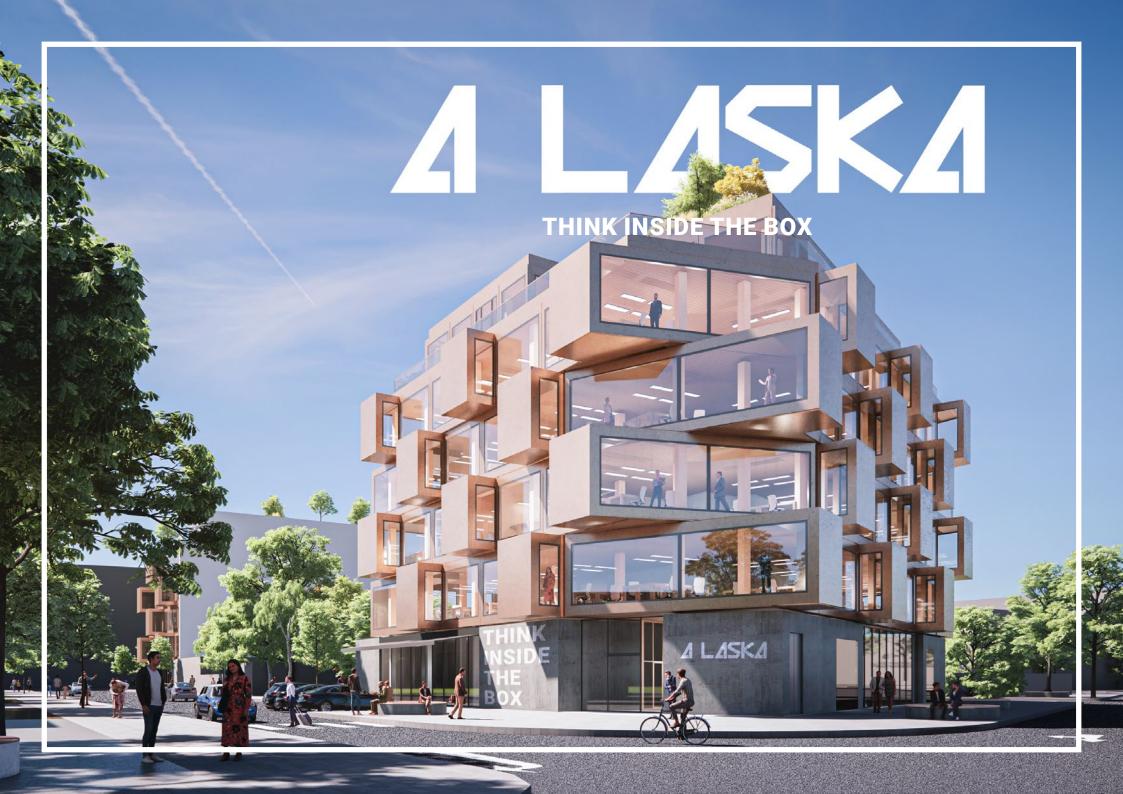

## THE PROJECT

In a central location at Berlin's Ostkreuz station, a visionary office twin is being built according to designs by the renowned Graft architects. Innovative facades and roof terraces signal from safar: Here you will find plenty of space to work, freedom to think and the opportunity to retreat.

The striking architecture at this hub in the immediate vicinity of the Mediaspree and the colorful neighborhood result in an energetic place that particularly appeals to visionaries.

Lasker

Markgråfen

Laskerstrasse

## THE BOX

The architectural concept of the two new buildings includes a multitude of places that can be used in different ways. One special feature is the bay windows that protrude from the facade like boxes. They give the office twin its distinctive shape. Thanks to their transparency, these boxes provide lively views and establish a connection with the with the and its neighborhood.