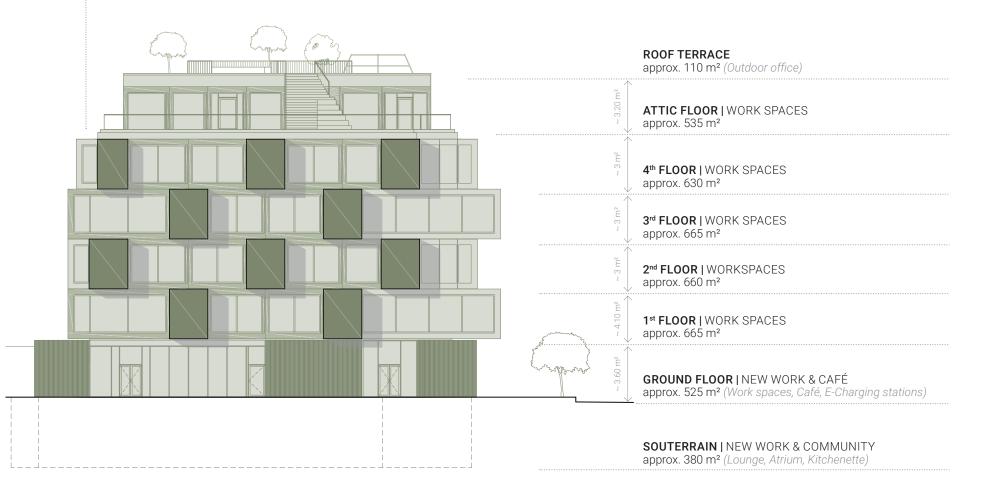

### **FACTS** MARKGRAFEN

**TOTAL LETTABLE SPACE** approx. 4,170 m<sup>2</sup> plus garden & parking space with flexible layout