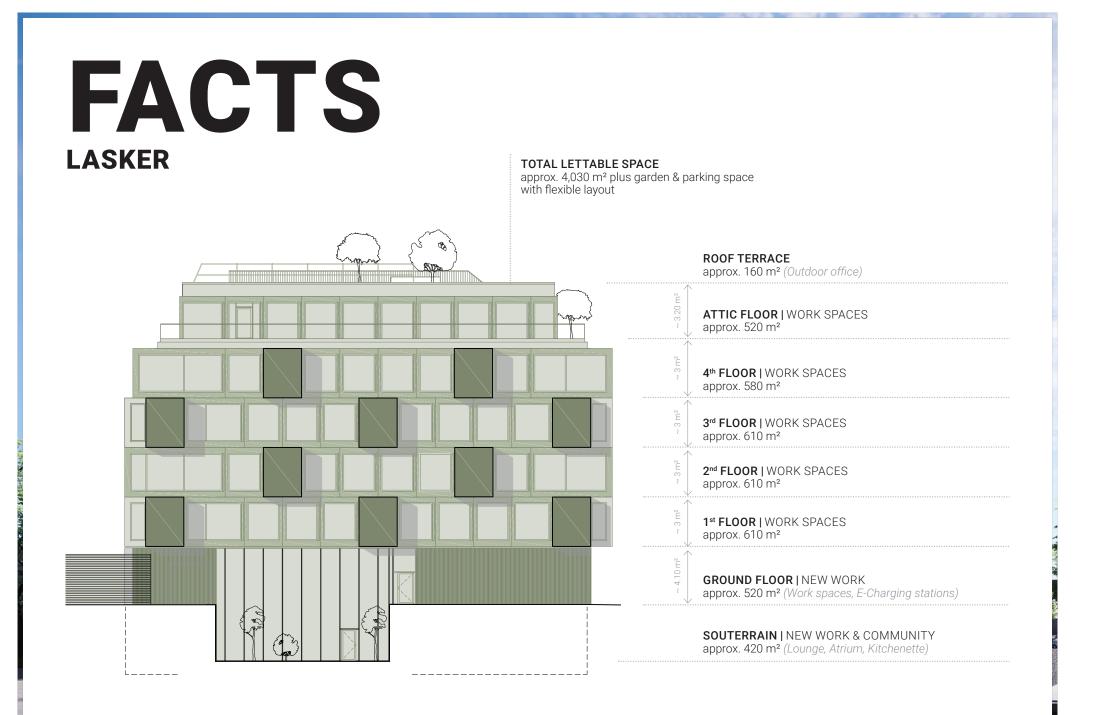

### **FACTS** MARKGRAFEN

**TOTAL LETTABLE SPACE** approx. 4,170 m<sup>2</sup> plus garden & parking space with flexible layout