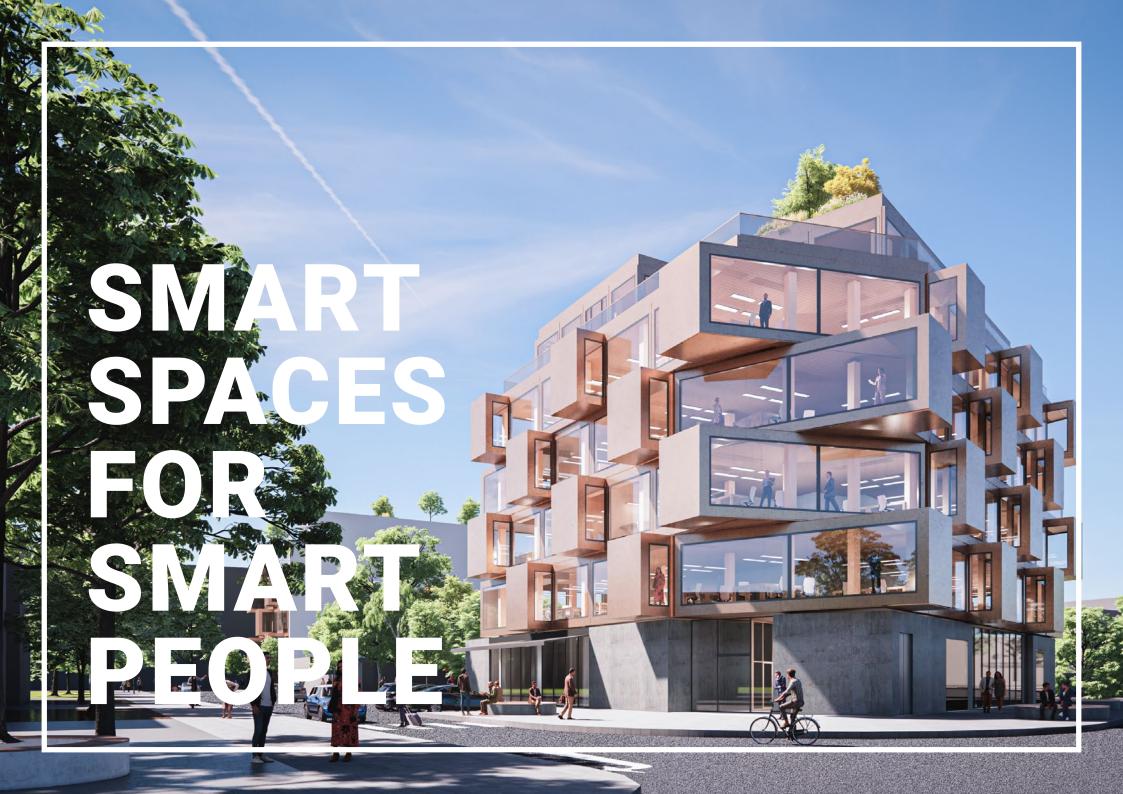

## THE PROJECT

In a central location at Berlin's Ostkreuz station, a visionary office twin is being built according to designs by the renowned Graft architects. Innovative facades and roof terraces signal from safar: Here you will find plenty of space to work, freedom to think and the opportunity to retreat.

The striking architecture at this hub in the immediate vicinity of the Mediaspree and the colorful neighborhood result in an energetic place that particularly appeals to visionaries.

Lasker

Markgråfen

Laskerstrasse