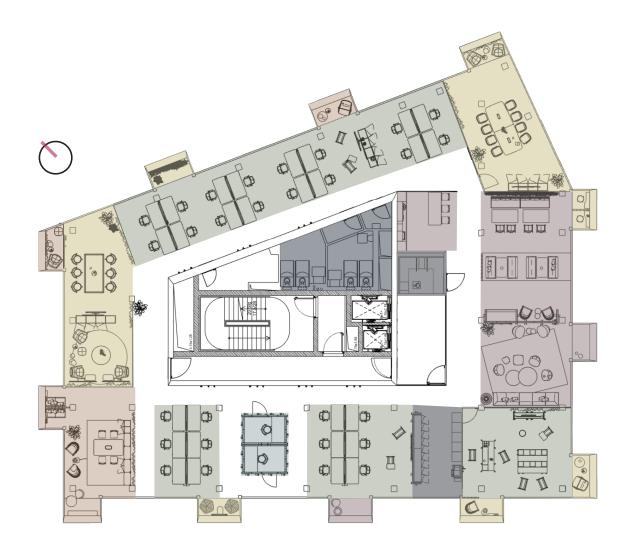

#### MARKGRAFEN | TYPICAL FLOOR PLAN

A DEPOSIT OF A DEVICE

Flexible layout with approx. 660 m<sup>2</sup>

#### Example for teams and companies that require a **high level of collaboration and sharing**