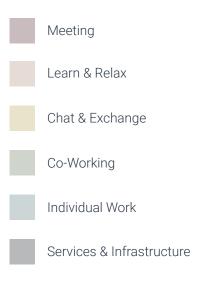

#### MARKGRAFEN | TYPICAL FLOOR PLAN

Flexible layout with approx. 660 m<sup>2</sup>

## Example for teams and companies that need **many individual workstations**